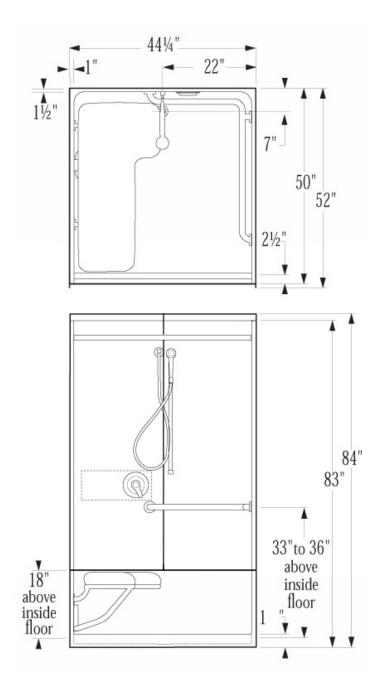

| Customer:                                                                                                                                                                                                                                                                                                                                  | PO #:                                                                                                                                                                                                     |
|--------------------------------------------------------------------------------------------------------------------------------------------------------------------------------------------------------------------------------------------------------------------------------------------------------------------------------------------|-----------------------------------------------------------------------------------------------------------------------------------------------------------------------------------------------------------|
| Job Name:                                                                                                                                                                                                                                                                                                                                  | Quote#:                                                                                                                                                                                                   |
| Date:                                                                                                                                                                                                                                                                                                                                      | Quantity:                                                                                                                                                                                                 |
| Ship To:                                                                                                                                                                                                                                                                                                                                   |                                                                                                                                                                                                           |
|                                                                                                                                                                                                                                                                                                                                            | <ul> <li>Standard Features</li> <li>Three-piece unit</li> <li>1" Threshold</li> <li>AcrylX™ applied acrylic</li> <li>Olion registered floor</li> </ul>                                                    |
| Notes:                                                                                                                                                                                                                                                                                                                                     | <ul><li>Slip-resistant floor</li><li>Barrier-free when properly installed</li></ul>                                                                                                                       |
|                                                                                                                                                                                                                                                                                                                                            | Interior Dimensions: 42 ¼" W x 50" D x 83" H<br>Exterior Dimensions: 44 ¼" W x 52" D x 84" H<br>Skirt Height: 1"<br>Weight: 295 lbs<br>Wall Finish: Smooth<br>Drain Location: Center<br>Material: AcrylX™ |
| CONFIGURATION (handed by seat)<br>Fully Configured Seat Location: Left-Hander Includes: One stainless steel soap dish; Symmons® pressure ba hand held shower head with hose and stainless steel slide bar/g one stainless steel corner grab bar; white Naugahyde folding wh CUSTOM OPTIONS (Not Available if Fully Configured Option is se | alance mixing valve with concealed check stops; Moen <sup>®</sup><br>grab bar; a collapsible water dam; 2" drain; tension rod;<br>neelchair transfer seat (specify left or right hand).                   |
| Seat: Left-Handed Phenolic Seat Right-Handed P                                                                                                                                                                                                                                                                                             |                                                                                                                                                                                                           |
| Straight Grab Bars (All Grab Bars are Stainless Steel unless or                                                                                                                                                                                                                                                                            |                                                                                                                                                                                                           |
| 12"(left side wall) – QTY:       12"(right side wall) – QTY         Location:       Location:         22" – QTY:       24" – QTY:                                                                                                                                                                                                          | Location:                                                                                                                                                                                                 |
| Location:       Location:         Fixture Wall:       Left       Right       Back         Hand-held shower assembly with 30" slide bar and 60" hose         Pressure balancing mixing valve                                                                                                                                                |                                                                                                                                                                                                           |
| OPTIONAL ACCESSORIES Shower Curtain Curtain Rod 2" Drain Collapsi                                                                                                                                                                                                                                                                          | ble Water Dam                                                                                                                                                                                             |